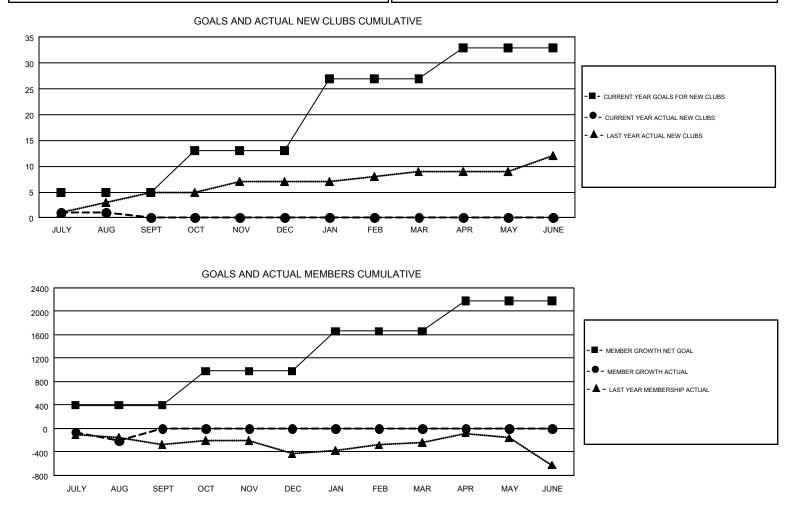

## GAT Constitutional Area 2

REPORT DOES NOT INCLUDE CLUBS IN UNDISTRICTED AREAS.

| Clubs                 |               |           |               | Members               |                           |                         |                                                    |  |
|-----------------------|---------------|-----------|---------------|-----------------------|---------------------------|-------------------------|----------------------------------------------------|--|
| RESULTS FOR 2019-2020 |               |           |               | RESULTS FOR 2019-2020 |                           |                         |                                                    |  |
| QUARTER               | NEW CLUB GOAL | NEW CLUBS | DROPPED CLUBS | QUARTER               | MEMBER GROWTH NET<br>GOAL | MEMBER GROWTH<br>ACTUAL | DROPPED<br>MEMBERS ACTUAL<br>(including transfers) |  |
| JULY/AUG/SEPT         | 5             | 1         | 5             | JULY/AUG/SEPT         | 393                       | 239                     | 421                                                |  |
| OCT/NOV/DEC           | 8             | 0         | 0             | OCT/NOV/DEC           | 585                       | 0                       | 0                                                  |  |
| JAN/FEB/MAR           | 14            | 0         | 0             | JAN/FEB/MAR           | 683                       | 0                       | 0                                                  |  |
| APR/MAY/JUNE          | 6             | 0         | 0             | APR/MAY/JUNE          | 521                       | 0                       | 0                                                  |  |